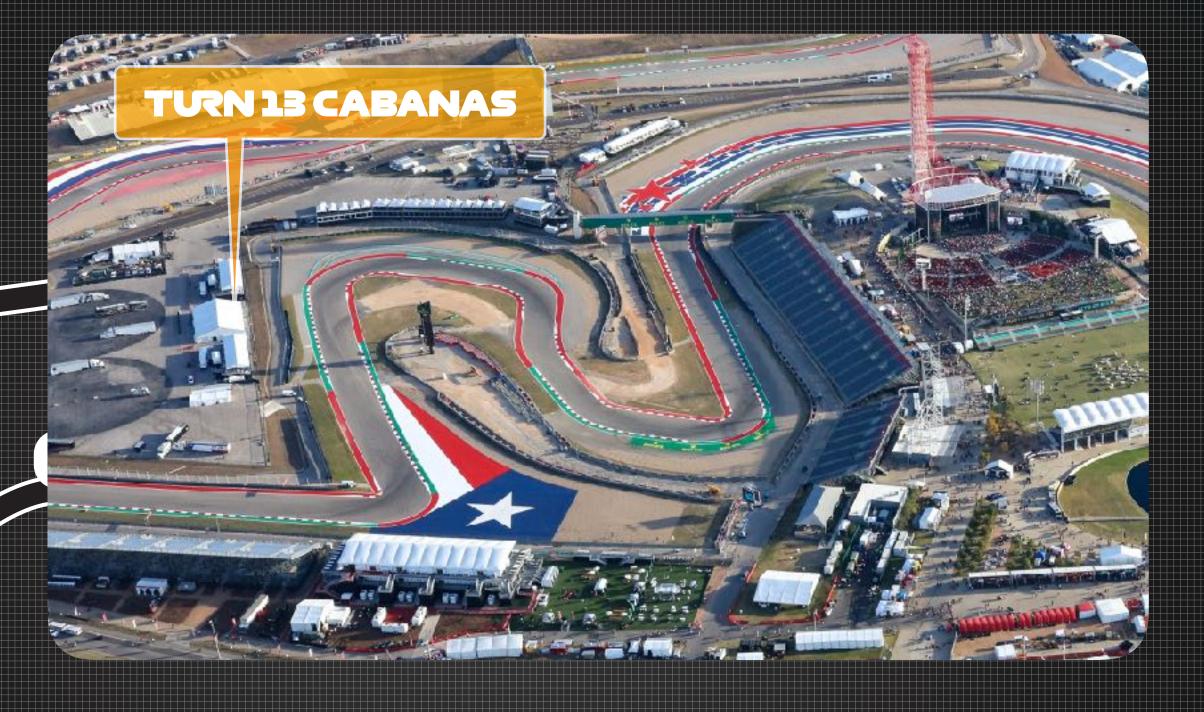

## TURN 13 CABANAS

- Package includes (12) Tickets
- Cabanas feature semi-private lounges and elevated views of Turn 13
- All-inclusive beverages include soft drinks, beer, wine and liquor
- Light food provided throughout the day
- (2) Parking Passes
- VIP Concert Entry w/priority access to upgrades

## TURN13 CABANAS

Once cars have made it through more than a half mile of straightaway at top speeds, they will slam the breaks to dive into tight Turn 12 and the slower stadium section modeled after the German Hockenheimring.

This is another perfect overtaking opportunity as the long straight creates a streaming opportunity to pass, but if done too early drivers could lose their position going into Turn 12.

The tight twisting turns of the stadium section will make for an exhilarating experience for fans as 24 cars weave their way through Turns 13-15.