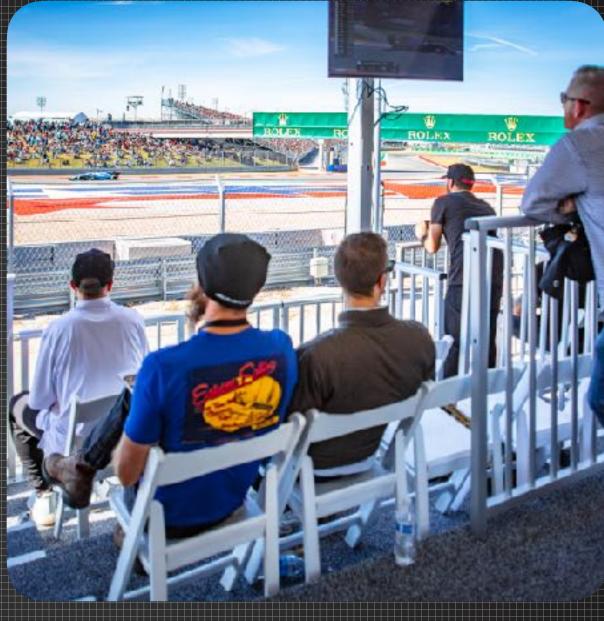

## TURN 13 CABANAS

- Package includes (12) Tickets
- Cabanas feature semi-private lounges and elevated views of Turn 13
- All-inclusive beverages include soft drinks, beer, wine and liquor
- Light food provided throughout the day
- (2) Parking Passes
- VIP Concert Entry w/priority access to upgrades