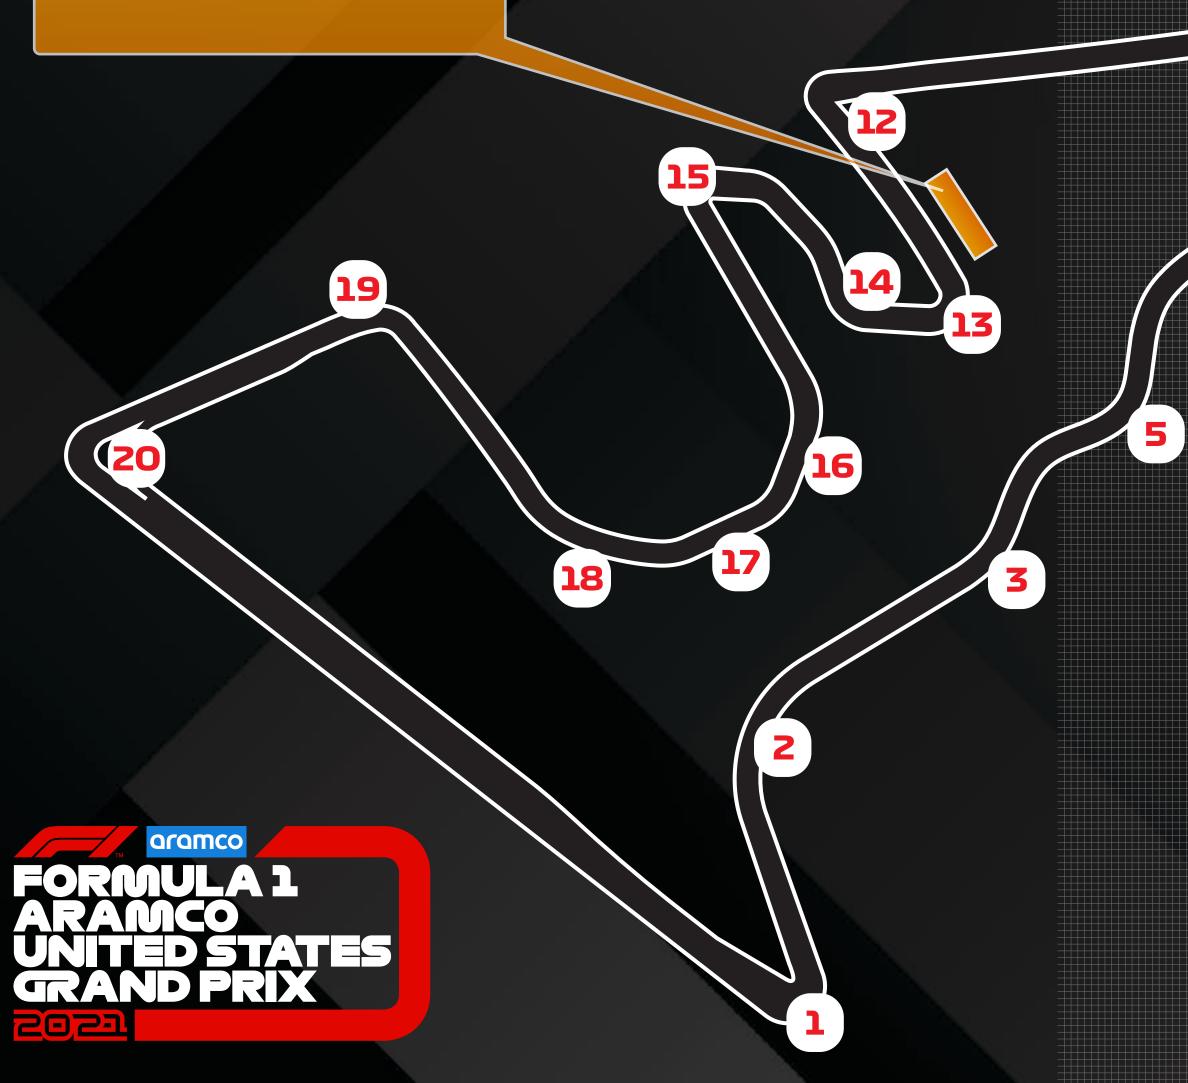

## TURN13 CABANAS

Once cars have made it through more than a half mile of straightaway at top speeds, they will slam the breaks to dive into tight Turn 12 and the slower stadium section modeled after the German Hockenheimring.

This is another perfect overtaking opportunity as the long straight creates a streaming opportunity to pass, but if done too early drivers could lose their position going into Turn 12.

The tight twisting turns of the stadium section will make for an exhilarating experience for fans as 24 cars weave their way through Turns 13-15.