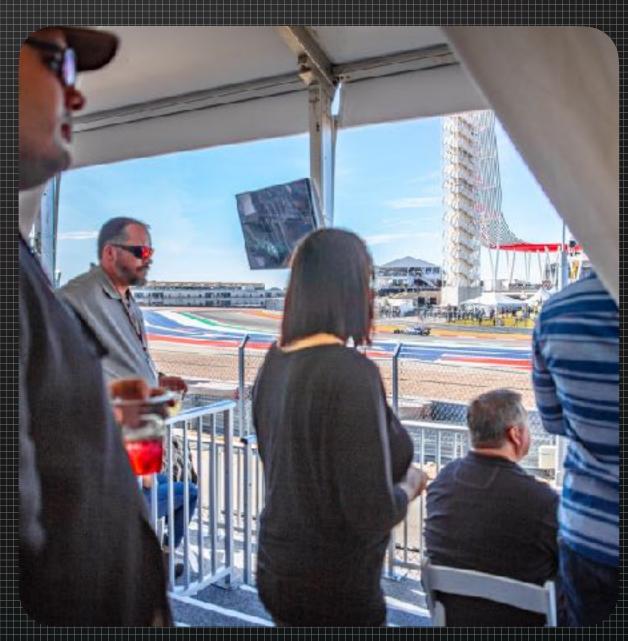

## TURN 13 CABANAS

- Package includes (12) Tickets
- Cabanas feature semi-private lounges and elevated views of Turn 13
- All-inclusive beverages include soft drinks, beer, wine and liquor
- Light food provided throughout the day
- (2) Parking Passes
- VIP Concert Entry w/priority access to upgrades

## TURN13 CABANAS

Once cars have made it through more than a half mile of straightaway at top speeds, they will slam the breaks to dive into tight Turn 12 and the slower stadium section modeled after the German Hockenheimring.

This is another perfect overtaking opportunity as the long straight creates a streaming opportunity to pass, but if done too early drivers could lose their position going into Turn 12.

The tight twisting turns of the stadium section will make for an exhilarating experience for fans as 24 cars weave their way through Turns 13-15.