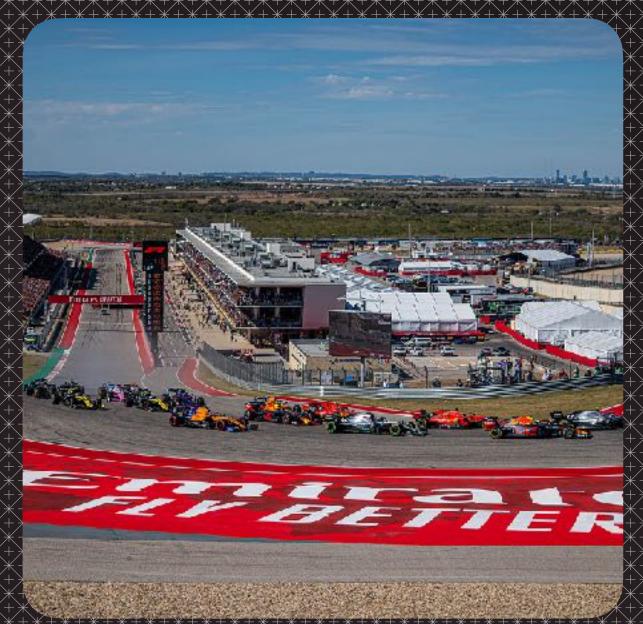

Contact a member of the sales team today!

Prices and availability subject to change

Three turns in one! Turns 16, 17 and 18 will push man and machine to the limit with high speeds, maximum g-forces and total commitment to the corner. A favorite for both drivers and fans, this is one of the best areas to view the race as cars make their way around Circuit of the Americas' signature 251-foot viewing tower.