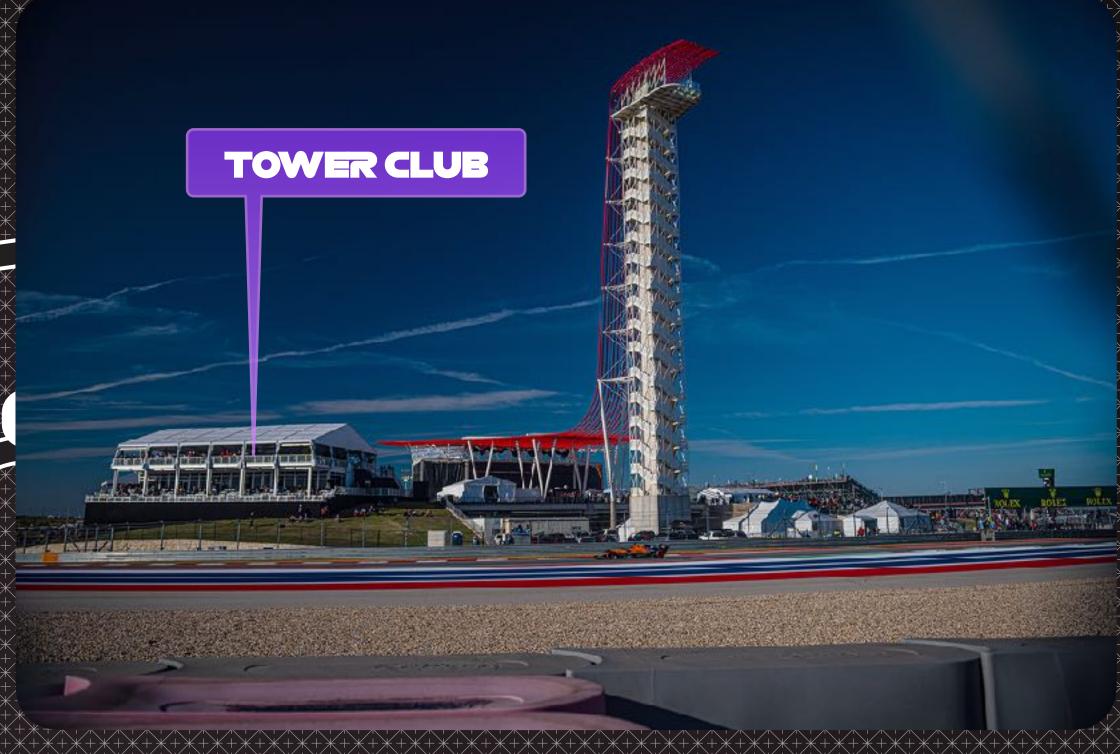

Contact a member of the sales team today!

Prices and availability subject to change

Three turns in one! Turns 16, 17 and 18 will push man and machine to the limit with high speeds, maximum g-forces and total commitment to the corner. A favorite for both drivers and fans, this is one of the best areas to view the race as cars make their way around Circuit of the Americas' signature 251-foot viewing tower.