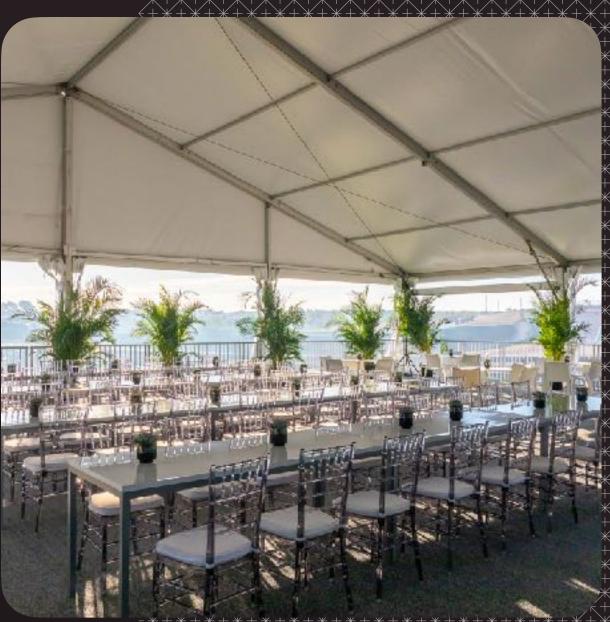

## TOWER CLUB

- Access to a double decker hospitality club at Turn 17
- Shaded, elevated views on the second level.
- Climate controlled lounge area
- All-inclusive food and beverage, including liquor options.
- Dedicated restroom facilities
- VIP Concert Entry w/priority access to upgrades
- Dedicated pickup and dropoff area
- Concierge available for event day requests