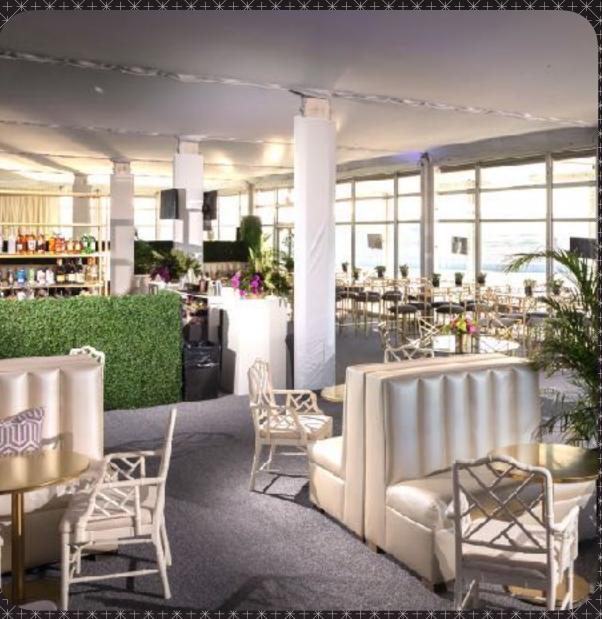

## TOWER CLUB

- Access to a double decker hospitality club at Turn 17
- Shaded, elevated views on the second level.
- Climate controlled lounge area
- All-inclusive food and beverage, including liquor options.
- Dedicated restroom facilities
- VIP Concert Entry w/priority access to upgrades
- Dedicated pickup and dropoff area
- Concierge available for event day requests