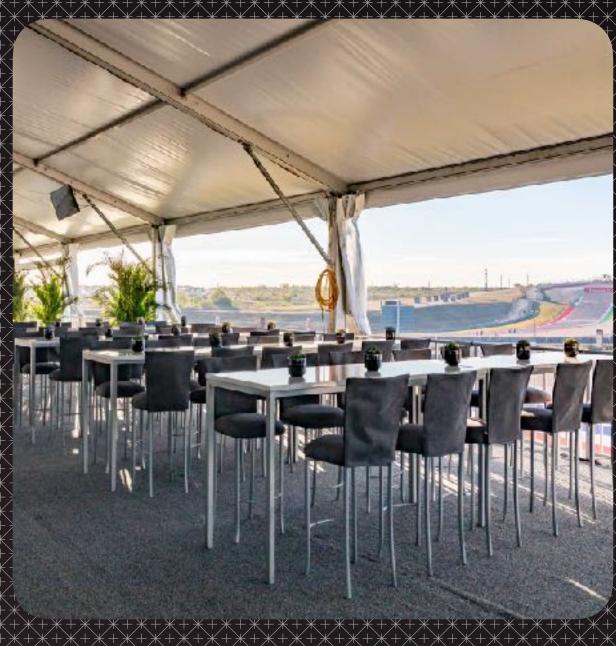

## TOWER CLUB

- Access to a double decker hospitality club at Turn 17
- Shaded, elevated views on the second level.
- Climate controlled lounge area
- All-inclusive food and beverage, including liquor options.
- Dedicated restroom facilities
- VIP Concert Entry w/priority access to upgrades
- Dedicated pickup and dropoff area
- Concierge available for event day requests