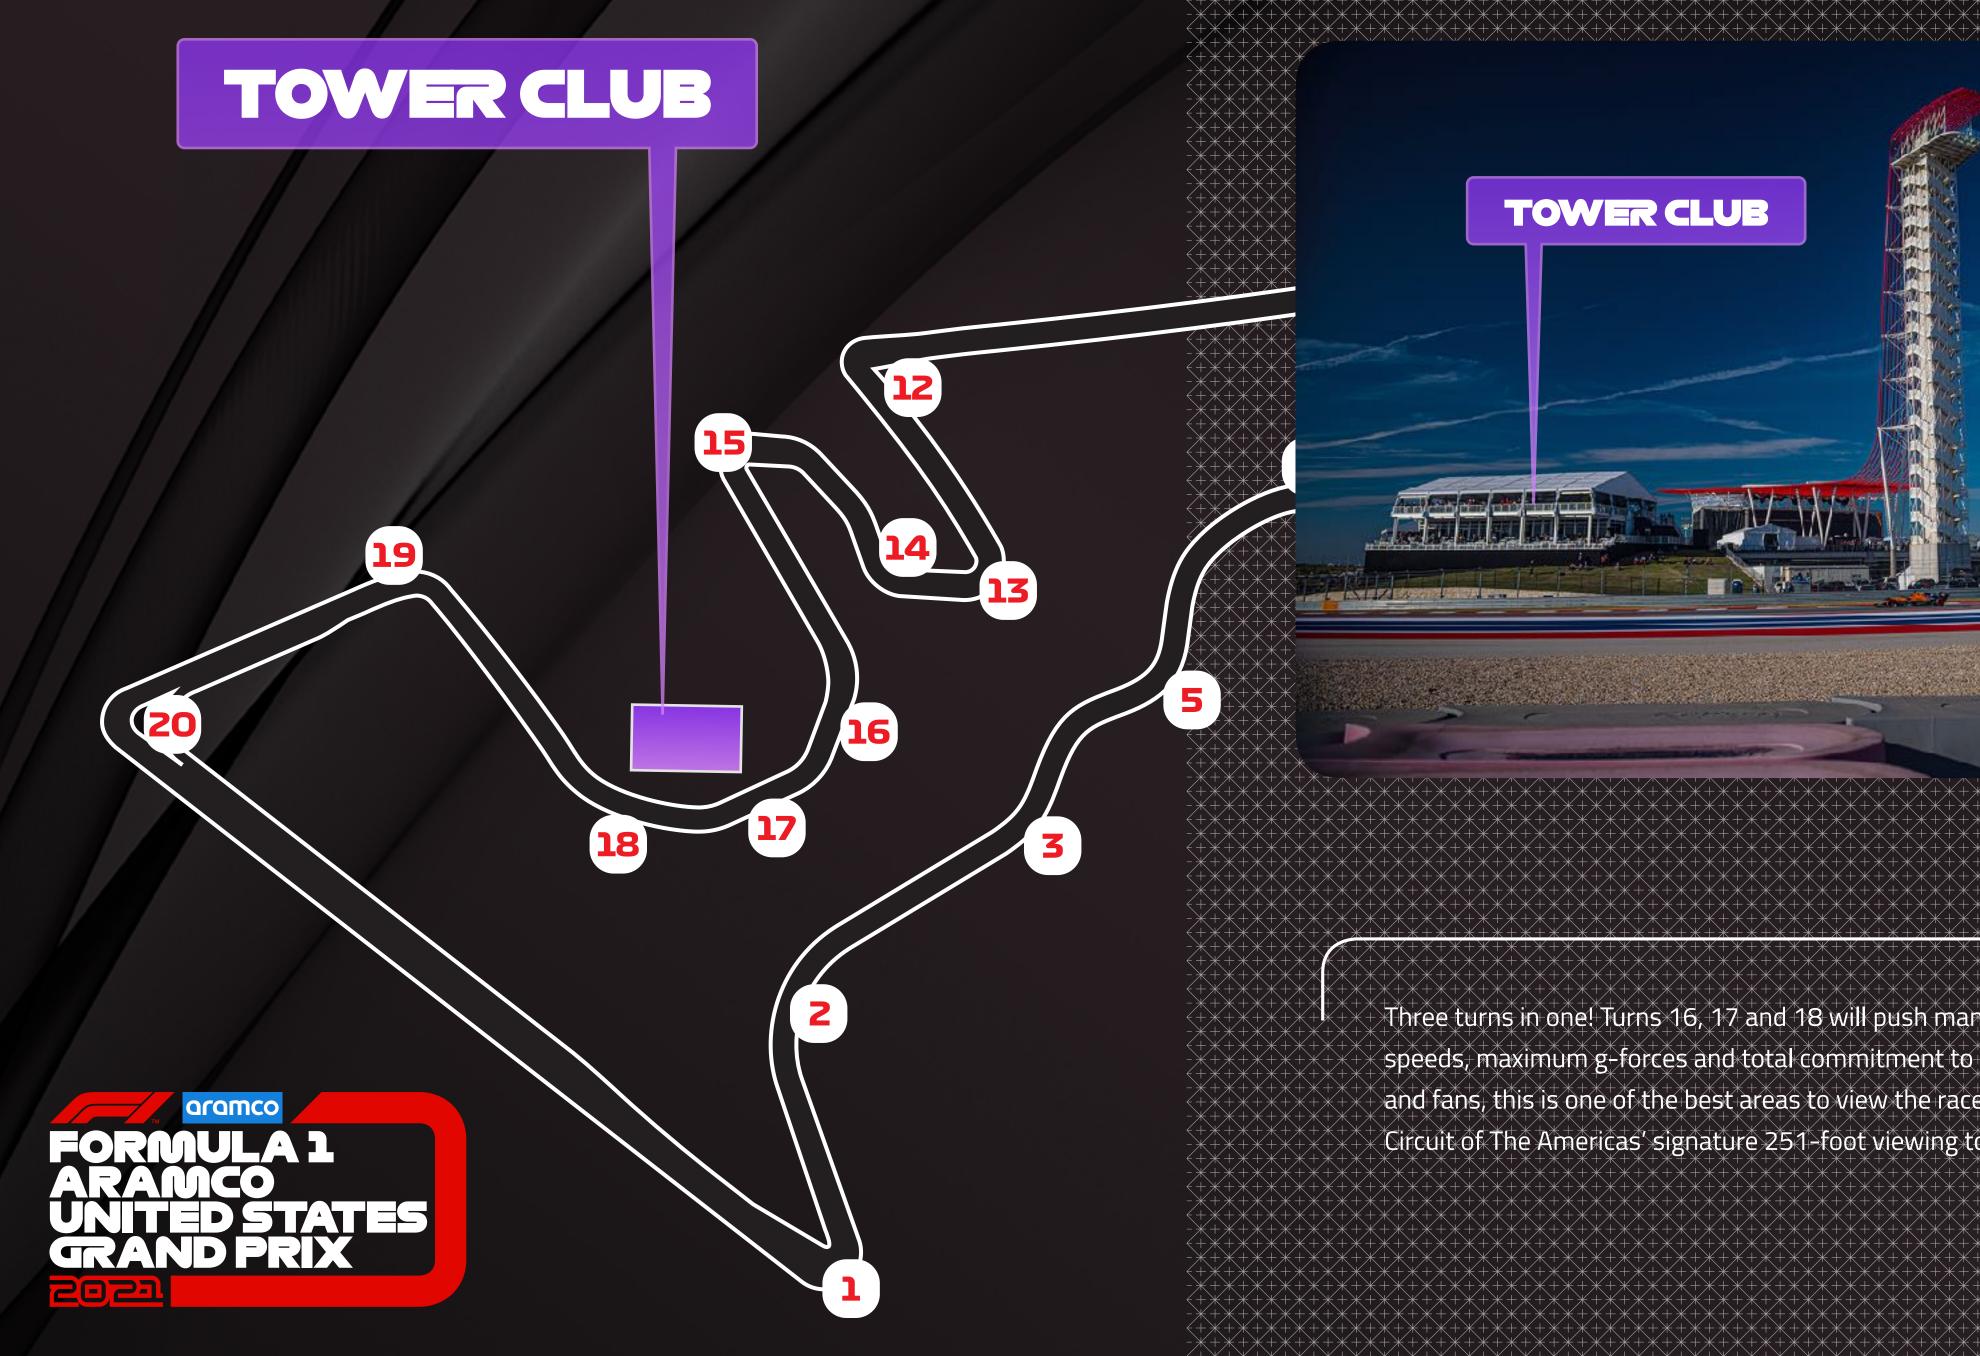

Contact a member of the sales team today!

Prices and availability subject to change

Three turns in one! Turns 16, 17 and 18 will push man and machine to the limit with high speeds, maximum g-forces and total commitment to the corner. A favorite for both drivers and fans, this is one of the best areas to view the race as cars make their way around Circuit of the Americas' signature 251-foot viewing tower.